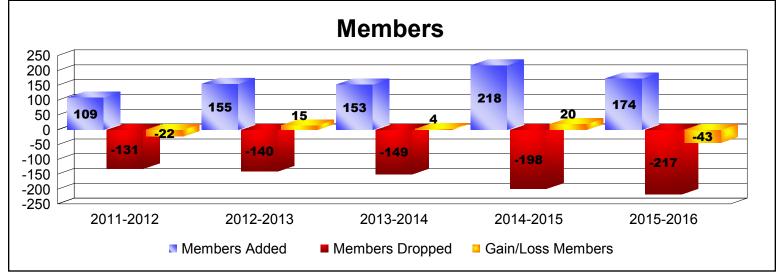

District 201C1 As of June 2016 Cumulative

| Year      | New<br>Clubs | Dropped<br>Clubs | Gain/<br>Loss<br>Clubs | New<br>Members | Charter<br>Members | Reinstate<br>Members | Transfer<br>Members | Total<br>Member<br>Added | Total<br>Members<br>Dropped | Gain/<br>Loss<br>Members |
|-----------|--------------|------------------|------------------------|----------------|--------------------|----------------------|---------------------|--------------------------|-----------------------------|--------------------------|
| 2011-2012 | 0            | -2               | -2                     | 88             | 0                  | 1                    | 20                  | 109                      | -131                        | -22                      |
| 2012-2013 | 0            | -2               | -2                     | 140            | 1                  | 1                    | 13                  | 155                      | -140                        | 15                       |
| 2013-2014 | 0            | 0                | 0                      | 138            | 0                  | 3                    | 12                  | 153                      | -149                        | 4                        |
| 2014-2015 | 2            | -3               | -1                     | 138            | 52                 | 4                    | 24                  | 218                      | -198                        | 20                       |
| 2015-2016 | 1            | 0                | 1                      | 118            | 28                 | 6                    | 22                  | 174                      | -217                        | -43                      |
| Average   | 1            | -1               | -1                     | 124            | 16                 | 3                    | 18                  | 162                      | -167                        | -5                       |