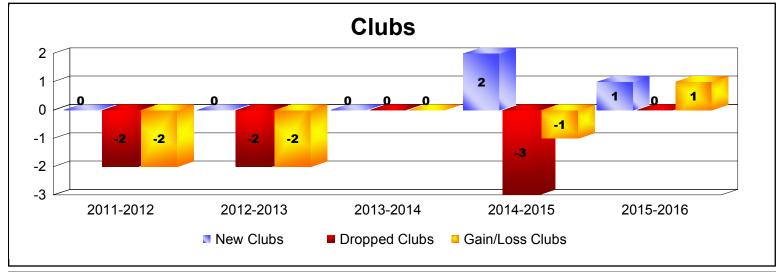

District 201C1 As of June 2016 Cumulative

| Year      | New<br>Clubs | Dropped<br>Clubs | Gain/<br>Loss<br>Clubs | New<br>Members | Charter<br>Members | Reinstate<br>Members | Transfer<br>Members | Total<br>Member<br>Added | Total<br>Members<br>Dropped | Gain/<br>Loss<br>Members |
|-----------|--------------|------------------|------------------------|----------------|--------------------|----------------------|---------------------|--------------------------|-----------------------------|--------------------------|
| 2011-2012 | 0            | -2               | -2                     | 88             | 0                  | 1                    | 20                  | 109                      | -131                        | -22                      |
| 2012-2013 | 0            | -2               | -2                     | 140            | 1                  | 1                    | 13                  | 155                      | -140                        | 15                       |
| 2013-2014 | 0            | 0                | 0                      | 138            | 0                  | 3                    | 12                  | 153                      | -149                        | 4                        |
| 2014-2015 | 2            | -3               | -1                     | 138            | 52                 | 4                    | 24                  | 218                      | -198                        | 20                       |
| 2015-2016 | 1            | 0                | 1                      | 118            | 28                 | 6                    | 22                  | 174                      | -217                        | -43                      |
| Average   | 1            | -1               | -1                     | 124            | 16                 | 3                    | 18                  | 162                      | -167                        | -5                       |